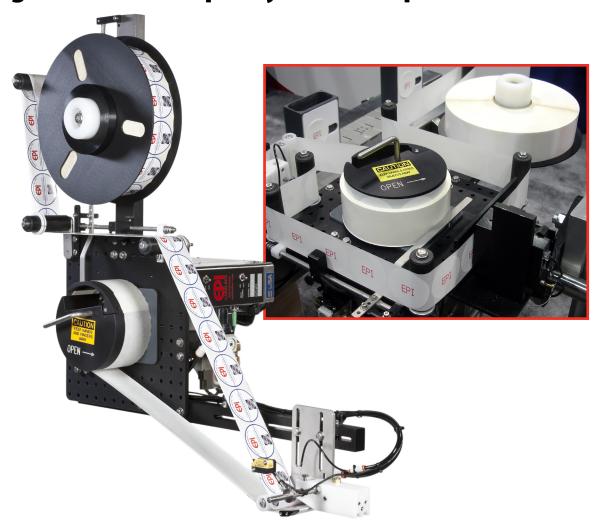

# **Engineered for simplicity. Built to operate 24/7.**

The EPI U-II labeler combines simplicity, durability and flexibility all into one labeler that has the capability of meeting a wide variety of labeling applications. Available with either vac/blow or tamp applicators and 12" or 16" low tension unwinds, the U-II Labeler can be reconfigured in the field and offers a wide range of options to suit your ever changing needs. Our patented label stop compensator keeps label placement accurate to within 1/32" at speeds up to 225 labels per minute. A robust design will bring you years of service with a minimum of downtime.

## Versatile

Sure, EPI Labelers are easy to set up and operate, but the versatility that is engineered into all our equipment allows you to use our labelers in a variety of applications. Whether your job calls for a non contact vacuum/blow, tamp or two panel application we can configure our labelers to meet your needs.

## **Quick and Easy Setup**

Our customers tell us that EPI Labelers give them the ease of use that they have not experienced with other labeler equipment. The cantilevered design lends itself to easy threading and the simple mechanical adjustments needed to change label size make EPI Labelers a favorite of mechanics and operators everywhere.

**Configurations:** Vac/Blow

Tamp

Corner Wrap (Leading & Trailing)

2-Panel Tamp/Blow

**Optional Printing:** A variety of printing solutions are

available including inkjet, rotary or

reciprocating printers.

**Options:** Supplied with a portable stand,